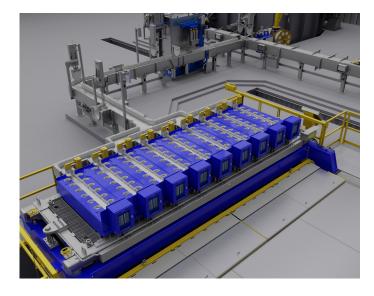

## GC Hycast® Casthouse Technology – Casting Technology for High Quality Extrusion Billets

The Hycast<sup>®</sup> GC (Gas Cushion) Billet Casting Technology is ideal for production of high quality extrusion billets with excellent surface quality and extrudability. The system is proven worldwide over more than two decades in casthouses owned by Hydro Aluminium and its partners.

## Hycast® GC - Characteristics

- Diameter range 120mm 405mm (5" 16")
- Module based casting tables
- Patented dual graphite rings for optimal oil and gas distribution
- High pit utilization due to optimized mould arrangement
- High productivity and pit recovery
- Excellent and consistent surface quality
- A fully automated casting sequence can be obtained by combining the Hycast® Billet Casting Systems with the Hycast® CCS