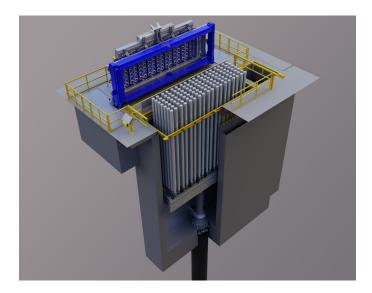

## CMV Hycast<sup>®</sup> Casthouse Technology – Casting Machine Vertical

The Hycast<sup>®</sup> CMV comprises of a vertical casting machine with a single acting internally guided hydraulic casting cylinder. The mould carriage system is supplied as a tilt frame on a fixed foundation, or a rollaway mould carriage system with or without an integrated tilt-frame

## Hycast<sup>®</sup> CMV - Characteristics

- Founded on solutions proven to be successful in full-scale operation
- Mould carriage tailor-made to customer-specific requirements
- Mould carriage can be customized for extrusion ingot as well as rolling slab casting
- State of the art internally guided stroke cylinder
- Breakaway-torque limiter for cylinder guide protection
- Easy access to critical components, e.g. torque limiter
- Platen with open steel frame
- Fully automated casting sequence obtainable when the CMV is combined with Hycast® CCS